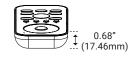

### **I** Dimensions

# I Series Spec

| Series                | RFC                           |
|-----------------------|-------------------------------|
| Input Voltage         | 4.5V DC                       |
| Device Color          | Black                         |
| DMX Wired Control     | Yes                           |
| Length                | 4.75" (120.65mm)              |
| Width                 | 2.18" (55.56mm)               |
| Height                | 0.68" (17.46mm)               |
| IP Rating             | IP20                          |
| Dimming Range         | 1% - 100%                     |
| Color Touch Slide     | Yes                           |
| Battery Compartment   | 3 x 1.5V AAA Batteries        |
| RF Wireless Control   | Yes                           |
| Operation Frequency   | 434MHz / 868MHz               |
| RF Range              | Up to 50ft                    |
| Operating Temperature | 32°F (0°C) to 104°F (40°C)    |
| Storage Temperature   | -13°F (-25°C) to 122°F (50°C) |