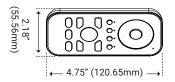

### **I** Dimensions

# I Series Spec

| Series                | RFC                           |
|-----------------------|-------------------------------|
| Input Voltage         | 4.5V DC                       |
| Device Color          | Black                         |
| DMX Wired Control     | Yes                           |
| Length                | 4.75" (120.65mm)              |
| Width                 | 2.18" (55.56mm)               |
| Height                | 0.68" (17.46mm)               |
| IP Rating             | IP20                          |
| Dimming Range         | 1% - 100%                     |
| Color Touch Slide     | Yes                           |
| Battery Compartment   | 3 x 1.5V AAA Batteries        |
| RF Wireless Control   | Yes                           |
| Operation Frequency   | 434MHz / 868MHz               |
| RF Range              | Up to 50ft                    |
| Operating Temperature | 32°F (0°C) to 104°F (40°C)    |
| Storage Temperature   | -13°F (-25°C) to 122°F (50°C) |