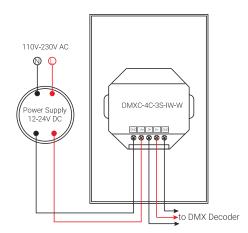

|
| DMX Wired Control     | Yes                           |
| Length                | 4.75" (120.65mm)              |
| Width                 | 2.18" (55.56mm)               |
| Height                | 0.68" (17.46mm)               |
| IP Rating             | IP20                          |
| Dimming Range         | 1% - 100%                     |
| Color Touch Slide     | Yes                           |
| Battery Compartment   | 3 x 1.5V AAA Batteries        |
| RF Wireless Control   | Yes                           |
| Operation Frequency   | 434MHz / 868MHz               |
| RF Range              | Up to 50ft                    |
| Operating Temperature | 32°F (0°C) to 104°F (40°C)    |
| Storage Temperature   | -13°F (-25°C) to 122°F (50°C) |

## **I** Wiring Diagram