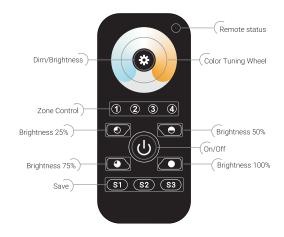

## **I** Operation

#### I Features

- Controls up to Four Zones Separately or Synchronously
- · Saves up to Three Scenes per Zone
- · Compatible With RFR-A Series Receivers
- · Can Control Multiple RF Receivers
- · Remembers Last Setting
- · Ten Preset Modes