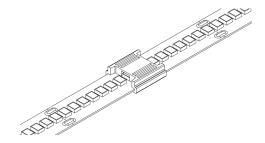

ctors/Couplers**

Installation Instructions

## **⚠ SAFETY PRECAUTIONS**

Uniform Field Connectors are not water resistant. Do not use for outdoor rated tape.

Do not use Uniform Field Connectors in a wet or damp environment.

Field Connector blades are sharp, use caution when snapping together.

Ensure tape is disconnected from power before installing the Uniform Tape Connectors.

Product should be installed by a qualified electrician.

Peel back 0.30"-0.50" (7.6mm-12.7mm) of the protective liner to expose adhesive.



Press down on each of the pairs of connector terminals until the metal blades are flush with the top of the connector, puncturing the LED tape.



2 | Insert Uniform LED tape into connector. (Confirm polarity of LED strips match each other)



Connector assembly complete.