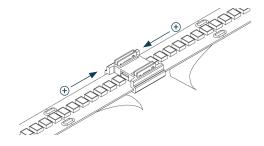

Ensure tape is disconnected from power before installing the Uniform Tape Connectors.

Product should be installed by a qualified electrician.

Peel back 0.30"-0.50" (7.6mm-12.7mm) of the protective liner to expose adhesive.

Press down on each of the pairs of connector terminals until the metal blades are flush with the top of the connector, puncturing the LED tape.

2 | Insert Uniform LED tape into connector. (Confirm polarity of LED strips match each other)