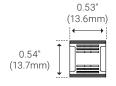

## Wire Lead

This is an instant 6 foot snap-on power feed cable.

| Unit Number | UNI-WL-I-WL12-6 |
|-------------|-----------------|
| Feed Length | 72.0" (1.82mm)  |
| Length      | 0.53" (13.6mm)  |
| Width       | 0.54" (13.7mm)  |
| Height      | 0.16" (4.2mm)   |

## **Corner Connector**

This snap-on connector will connect two pieces of LED together but also provide separation so you can curve around corners or bridge gaps.

| Unit Number | UNI-WL-I-CC12-3I |
|-------------|------------------|
| Feed Length | 2.83" (71.9mm)   |
| Length      | 0.53" (13.6mm)   |
| Width       | 0.54" (13.7mm)   |
| Height      | 0.16" (4.2mm)    |

# **Straight Coupler**

This snap-on coupler quickly connects two runs of tape together.

| Unit Number | UNI-WL-I-SC12  |
|-------------|----------------|
| Length      | 0.53" (13.6mm) |
| Width       | 0.54" (13.7mm) |
| Height      | 0.16" (4.2mm)  |