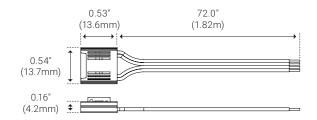

## Wire Lead

This is an instant 6 foot snap-on power feed cable.

| Unit Number | UNI-WL-I-WL12-6 |
|-------------|-----------------|
| Feed Length | 72.0" (1.82mm)  |
| Length      | 0.53" (13.6mm)  |
| Width       | 0.54" (13.7mm)  |
| Height      | 0.16" (4.2mm)   |