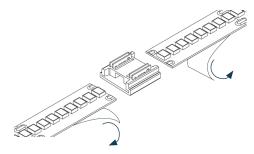

Ensure tape is disconnected from power before installing the Uniform Tape Connectors.

Product should be installed by a qualified electrician.

Peel back 0.30"-0.50" (7.6mm-12.7mm) of the protective liner to expose adhesive.

Press down on each of the pairs of connector terminals until the metal blades are flush with the top of the connector, puncturing the LED tape.

2 | Insert Uniform LED tape into connector. (Confirm polarity of LED strips match each other)