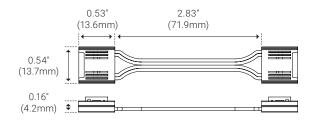

## **Corner Connector**

This snap-on connector will connect two pieces of LED together but also provide separation so you can curve around corners or bridge gaps.

| Unit Number | UNI-WL-I-CC12-3I |
|-------------|------------------|
| Feed Length | 2.83" (71.9mm)   |
| Length      | 0.53" (13.6mm)   |
| Width       | 0.54" (13.7mm)   |
| Height      | 0.16" (4.2mm)    |