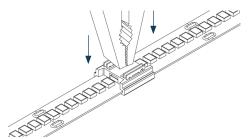

Press down on each of the pairs of connector terminals until the metal blades are flush with the top of the connector, puncturing the LED tape.

2 | Insert Uniform LED tape into connector. (Confirm polarity of LED strips match each other)

Connector assembly complete.