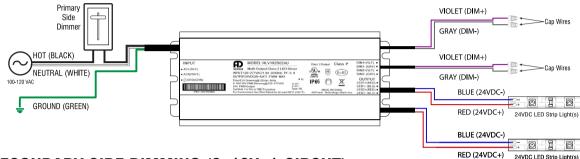

#### **ULV192**

#### **INSTALLATION INSTRUCTIONS**

1) Remove wiring cover



3 Instal romex connectors in 1/2 KOs where nessesary



5 Replace wiring cover



2 Secure power supply to mounting surface



Refer to ULV192 Wiring Options (next page) to configure setup for the appropriate application



Customer Service | 800-789-3810 | service@kelvix.com



#### **ULV192**

192 WATT (2 × 96 W)-24 VOLT | CLASS 2 SUPPLY

### TYPICAL APPLICATION

### **PRIMARY SIDE DIMMING (120V ONLY)**



# SECONDARY SIDE DIMMING (0–10V, 1-CIRCUT)



## SECONDARY SIDE DIMMING (0-10V, 2-CIRCUT)



Questions/Support | 800-789-3810 | quotes@kelvix.com 110520DM