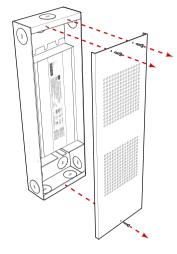

#### **INSTALLATION INSTRUCTIONS**

1) Remove wiring cover

3 Instal romex connectors in 1/2 KOs where nessesary

5 Replace wiring cover

2 Secure power supply to mounting surface

Refer to ULV192 Wiring Options (next page) to configure setup for the appropriate application