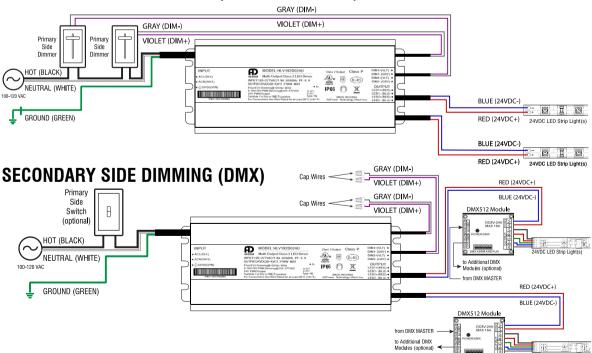

## SECONDARY SIDE DIMMING (0-10V, 2-CIRCUT)

Questions/Support | 800-789-3810 | quotes@kelvix.com 110520DM