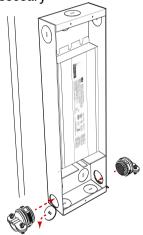

#### **INSTALLATION INSTRUCTIONS**

1) Remove wiring cover

3 Instal romex connectors in 1/2 KOs where nessesary

5 Replace wiring cover

2 Secure power supply to mounting surface

Refer to ULV192 Wiring Options (next page) to configure setup for the appropriate application