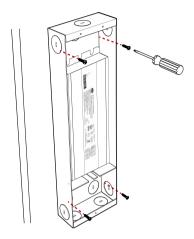

#### **INSTALLATION INSTRUCTIONS**

1) Remove wiring cover

3 Instal romex connectors in 1/2 KOs where nessesary

5 Replace wiring cover

2 Secure power supply to mounting surface

Refer to ULV192 Wiring Options (next page) to configure setup for the appropriate application