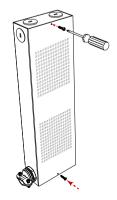

#### **INSTALLATION INSTRUCTIONS**

1) Remove wiring cover

3 Instal romex connectors in 1/2 KOs where nessesary

5 Replace wiring cover

2 Secure power supply to mounting surface

Refer to ULV192 Wiring Options (next page) to configure setup for the appropriate application