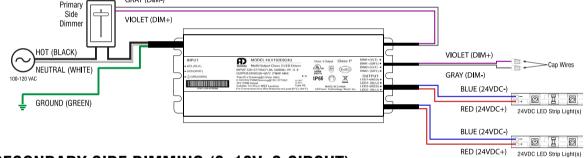

#### **ULV192**

#### **INSTALLATION INSTRUCTIONS**

1) Remove wiring cover



3 Instal romex connectors in 1/2 KOs where nessesary



5 Replace wiring cover



2 Secure power supply to mounting surface



Refer to ULV192 Wiring Options (next page) to configure setup for the appropriate application



Customer Service | 800-789-3810 | service@kelvix.com



#### **ULV192**

192 WATT (2 × 96 W)-24 VOLT | CLASS 2 SUPPLY

### TYPICAL APPLICATION

### **PRIMARY SIDE DIMMING (120V ONLY)**



# SECONDARY SIDE DIMMING (0–10V, 1-CIRCUT)



## SECONDARY SIDE DIMMING (0-10V, 2-CIRCUT)



Questions/Support | 800-789-3810 | quotes@kelvix.com 110520DM