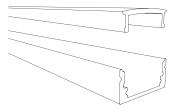

Ensure all electrical connections are insulated and secure before applying power.

Remove from power source immediately if any damage is found in the LED strip or cabling.

Insert lens into channel, measure, and cut to length.

Remove lens cover from channel.

3 Screw mounting clips into mounting surface.

Snap channel into mounting clips.

5 Install LED strip into channel.

Attach lens cover and end caps.