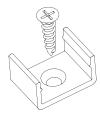

Remove lens cover from channel.

3 Screw mounting clips into mounting surface.

Snap channel into mounting clips.

5 Install LED strip into channel.

Attach lens cover and end caps.