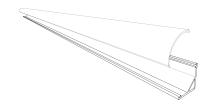

Ensure all electrical connections are insulated and secure before applying power.

Remove from power source immediately if any damage is found in the LED strip or cabling.

Insert lens into channel, measure, and cut to length.

Remove lens cover from channel

3 Screw mounting clips into mounting surface.

/ | Snap channel into mounting clips.

5 Install LED strip into channel.

Attach lens cover and end caps.