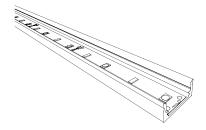

Ensure all electrical connections are insulated and secure before applying power.

Remove from power source immediately if any damage is found in the LED strip or cabling.

Insert lens into channel, measure, and cut to length.

Prepare mounting surface and apply

Install LED strip into channel.

construction adhesive.

Remove lens cover from channel.

Apply channel to construction adhesive and allow to cure.

6 Attach lens cover and end caps.