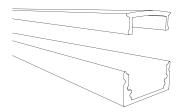

Ensure all electrical connections are insulated and secure before applying power.

Remove from power source immediately if any damage is found in the LED strip or cabling.

Insert lens into channel, measure, and cut to length.

Prepare mounting surface and apply

Install LED strip into channel.

construction adhesive.

Remove lens cover from channel.

Apply channel to construction adhesive and allow to cure.

6 Attach lens cover and end caps.