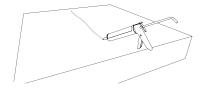

Ensure all electrical connections are insulated and secure before applying power.

Remove from power source immediately if any damage is found in the LED strip or cabling.

Insert lens into channel, measure, and cut to length.

Prepare mounting surface and apply

Install LED strip into channel.

construction adhesive.

Remove lens cover from channel.

Apply channel to construction adhesive and allow to cure.

6 Attach lens cover and end caps.