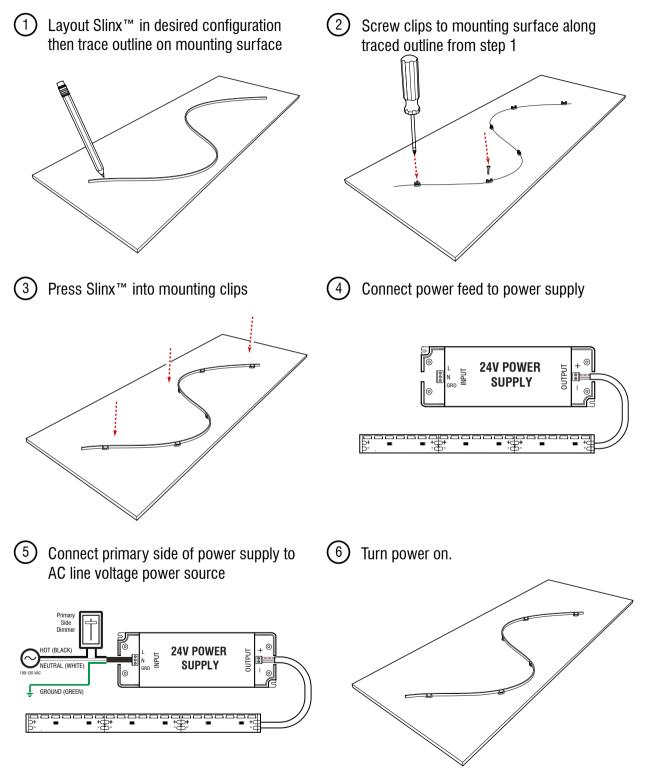

## **SLINX™**

## INSTALLATION INSTRUCTIONS (MOUNTING CLIPS)

## INSTALLATION INSTRUCTIONS (PIVOT CLIPS)

Layout Slinx<sup>™</sup> in desired configuration (2)(1)Screw clips to mounting surface along then trace outline on mounting surface traced outline from step 1 (3) Press Slinx<sup>™</sup> into mounting clips Connect power feed to power supply (4) **24V POWER** OUTPUT \* SUPPLY ୕ 0 - Barta Ba **•** \_ +# (5) Connect primary side of power supply to Turn power on. (6)AC line voltage power source Primar Side Dimme State of the state 24V POWER OUTPUT 8 SUPPLY NEUTRAL (WHITE GROUND (GREEN)