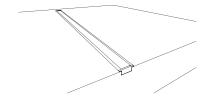

Ensure all electrical connections are insulated and secure before applying power.

Remove from power source immediately if any damage is found in the LED strip or cabling.

Create recessed opening in mounting surface.

Insert lens into channel, measure, and cut to length.

Prepare mounting surface and then apply construction adhesive.

Attach end caps, apply channel to construction adhesive, and allow to cure.

5 Install LED strip into channel.