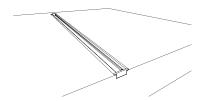

Insert lens into channel, measure, and cut to length.

Prepare mounting surface and then apply construction adhesive.

Attach end caps, apply channel to construction adhesive, and allow to cure.

5 Install LED strip into channel.

Attach lens cover.