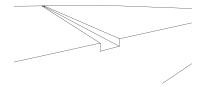

Ensure all electrical connections are insulated and secure before applying power.

Remove from power source immediately if any damage is found in the LED strip or cabling.

Create recessed opening in mounting surface.

Insert lens into channel, measure, and cut to length.

Prepare mounting surface and then apply construction adhesive.

Attach end caps, apply channel to construction adhesive, and allow to cure.

5 Install LED strip into channel.