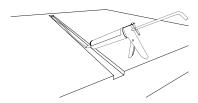

Insert lens into channel, measure, and cut to length.

Prepare mounting surface and then apply construction adhesive.

Attach end caps, apply channel to construction adhesive, and allow to cure.

5 Install LED strip into channel.