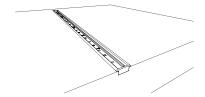

Ensure all electrical connections are insulated and secure before applying power.

Remove from power source immediately if any damage is found in the LED strip or cabling.

Create recessed opening in mounting surface.

Insert lens into channel, measure, and cut to length.

Prepare mounting surface and then apply construction adhesive.

Attach end caps, apply channel to construction adhesive, and allow to cure.

5 Install LED strip into channel.

Attach lens cover.