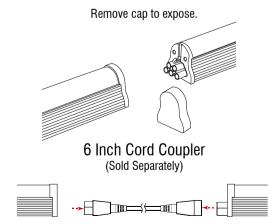

Never use currents or voltages that are not compatible.

Never modify or take apart KELVIX components beyond instructions or the warranty will be void.

Connect required Hardwire Power Feed to fixture. 4

**QUIX<sup>TM</sup> SERIES** INSTALLATION INSTRUCTIONS