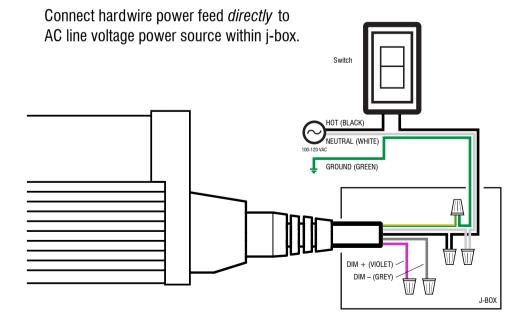

## 5 0–10V DIMMING

Connect hardwire power feed *directly* to AC line voltage power source within j-box.