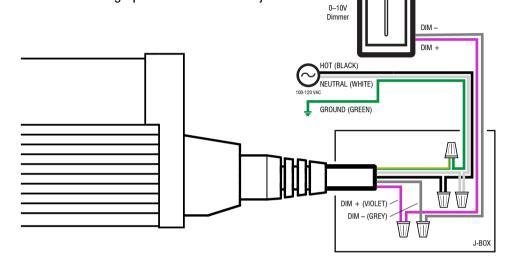

## 5 0–10V DIMMING

Connect hardwire power feed *directly* to AC line voltage power source within j-box.