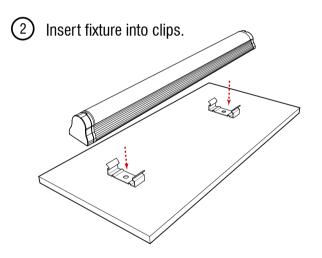

**INSTALLATION STEPS:** 

(1)

- Screw fixture clips to mounting surface.
- Optional: link multiple fixtures together. (3) Do not exceed 200W per run!

Never install within 10ft or less from the nearest edge of a pool, spa, fountain, or similar location.