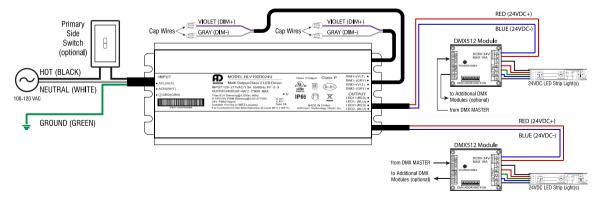

# **SECONDARY SIDE DIMMING (DMX)**

Customer Service | 800-789-3810 | service@kelvix.com 041018NH