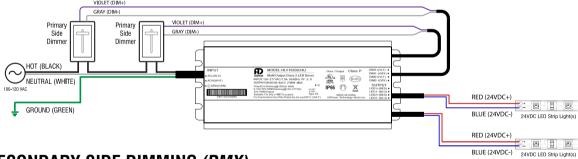

#### **HLV192**

#### **INSTALLATION INSTRUCTIONS**

1) Orient power supply in desired position



Refer to HLV192 Wiring Options (next page) to configure setup for the appropriate application



2 Secure power supply to mounting surface



4 Confirm mounting postion and wiring figuration are as desired.



Customer Service | 800-789-3810 | service@kelvix.com 041018NH



#### **HLV192**

WIRING OPTIONS

## PRIMARY SIDE DIMMING (120V ONLY)



## **SECONDARY SIDE DIMMING (0-10V, 1-CIRCUT)**



## **SECONDARY SIDE DIMMING (0-10V, 2-CIRCUT)**



# **SECONDARY SIDE DIMMING (DMX)**



Customer Service | 800-789-3810 | service@kelvix.com 041018NH