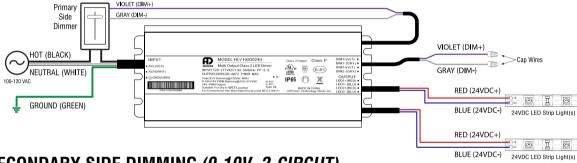

#### **HLV192**

#### **INSTALLATION INSTRUCTIONS**

1) Orient power supply in desired position



Refer to HLV192 Wiring Options (next page) to configure setup for the appropriate application



2 Secure power supply to mounting surface



4 Confirm mounting postion and wiring figuration are as desired.



Customer Service | 800-789-3810 | service@kelvix.com 041018NH



#### **HLV192**

WIRING OPTIONS

## PRIMARY SIDE DIMMING (120V ONLY)



## **SECONDARY SIDE DIMMING (0-10V, 1-CIRCUT)**



## **SECONDARY SIDE DIMMING (0-10V, 2-CIRCUT)**



# **SECONDARY SIDE DIMMING (DMX)**



Customer Service | 800-789-3810 | service@kelvix.com 041018NH