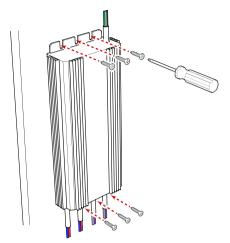

#### **INSTALLATION INSTRUCTIONS**

1) Orient power supply in desired position

Refer to HLV192 Wiring Options (next page) to configure setup for the appropriate application

2 Secure power supply to mounting surface

4 Confirm mounting postion and wiring figuration are as desired.

Customer Service | 800-789-3810 | service@kelvix.com 041018NH