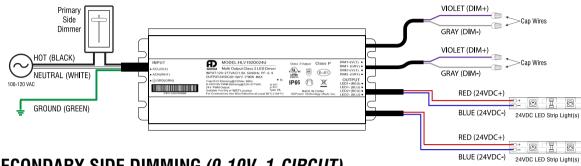

#### **HLV192**

#### **INSTALLATION INSTRUCTIONS**

1) Orient power supply in desired position



Refer to HLV192 Wiring Options (next page) to configure setup for the appropriate application



2 Secure power supply to mounting surface



4 Confirm mounting postion and wiring figuration are as desired.



Customer Service | 800-789-3810 | service@kelvix.com 041018NH



#### **HLV192**

WIRING OPTIONS

## PRIMARY SIDE DIMMING (120V ONLY)



## **SECONDARY SIDE DIMMING (0-10V, 1-CIRCUT)**



## **SECONDARY SIDE DIMMING (0-10V, 2-CIRCUT)**



# **SECONDARY SIDE DIMMING (DMX)**



Customer Service | 800-789-3810 | service@kelvix.com 041018NH