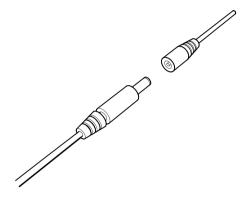

## **INSTALLATION INSTRUCTIONS (HARDWIRE CONNECTION)**

- 1 Remove DC plug from end of power supply 2 Observe po
  - 2) Observe polarity and connect freshly cut end to pre-installed LED power feed

- 3 Connect two prong power feed to transformer box
- 4 Plug power supply into standard electical outlet