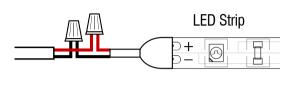

## **INSTALLATION INSTRUCTIONS (HARDWIRE CONNECTION)**

- 1 Remove DC plug from end of power supply 2 Observe po
  - 2) Observe polarity and connect freshly cut end to pre-installed LED power feed

- 3 Connect two prong power feed to transformer box
- 4 Plug power supply into standard electical outlet