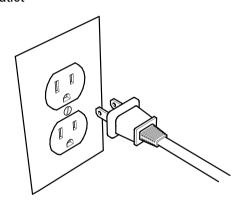

## **INSTALLATION INSTRUCTIONS (DC CONNECTION)**

- 1 Plug power supply into FML or other compatible DC plug accessory
- 2 Connect two prong power feed to transformer box

3 Plug power supply into standard electical outlet

## **INSTALLATION INSTRUCTIONS (HARDWIRE CONNECTION)**

- 1 Remove DC plug from end of power supply 2 Observe po
  - 2) Observe polarity and connect freshly cut end to pre-installed LED power feed

- 3 Connect two prong power feed to transformer box
- 4 Plug power supply into standard electical outlet