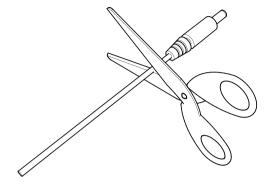

## **INSTALLATION INSTRUCTIONS (HARDWIRE CONNECTION)**

- 1 Remove DC plug from end of power supply 2 Observe po
  - 2) Observe polarity and connect freshly cut end to pre-installed LED power feed

- 3 Connect two prong power feed to transformer box
- 4 Plug power supply into standard electical outlet