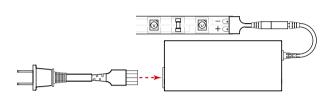

## **INSTALLATION INSTRUCTIONS (DC CONNECTION)**

- 1 Plug power supply into FML or other compatible DC plug accessory
- 2 Connect two prong power feed to transformer box

3 Plug power supply into standard electical outlet