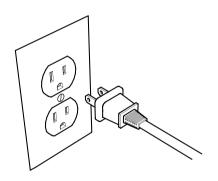

## **INSTALLATION INSTRUCTIONS (DC CONNECTION)**

- 1 Plug power supply into FML or other compatible DC plug accessory
- 2 Connect two prong power feed to transformer box

3 Plug power supply into standard electical outlet