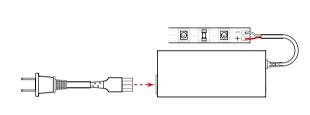

## **INSTALLATION INSTRUCTIONS (DC CONNECTION)**

- 1 Plug power supply into FML or other compatible DC plug accessory
- 2 Connect two prong power feed to transformer box

3 Plug power supply into standard electical outlet

## 60P-24V