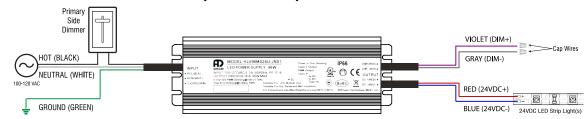

# HLV96

#### **INSTALLATION INSTRUCTIONS**

1) Orient power supply in desired position



Refer to HLV96 Wiring Options (next page) to configure setup for the appropriate application



2 Secure power supply to mounting surface



4 Confirm mounting postion and wiring figuration are as desired.



Customer Service | 800-789-3810 | service@kelvix.com 041018NH



## HLV96

**WIRING OPTIONS** 

### **PRIMARY SIDE DIMMING (120V ONLY)**



## **SECONDARY SIDE SWITCHING (120-277V)**



## SECONDARY SIDE DIMMING (0-10V)



## **SECONDARY SIDE DIMMING (DMX)**



Questions/Support | 800-789-3810 | quotes@kelvix.com 070919DM