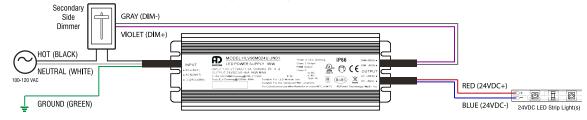

# HLV96

#### **INSTALLATION INSTRUCTIONS**

1) Orient power supply in desired position



Refer to HLV96 Wiring Options (next page) to configure setup for the appropriate application



2 Secure power supply to mounting surface



4 Confirm mounting postion and wiring figuration are as desired.



Customer Service | 800-789-3810 | service@kelvix.com 041018NH



## HLV96

**WIRING OPTIONS** 

### **PRIMARY SIDE DIMMING (120V ONLY)**



## **SECONDARY SIDE SWITCHING (120-277V)**



## SECONDARY SIDE DIMMING (0-10V)



## **SECONDARY SIDE DIMMING (DMX)**



Questions/Support | 800-789-3810 | quotes@kelvix.com 070919DM