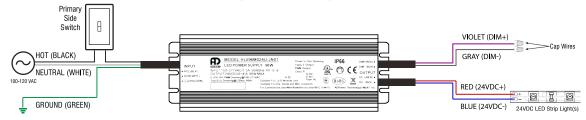

# HLV96

#### **INSTALLATION INSTRUCTIONS**

1) Orient power supply in desired position



Refer to HLV96 Wiring Options (next page) to configure setup for the appropriate application



2 Secure power supply to mounting surface



4 Confirm mounting postion and wiring figuration are as desired.



Customer Service | 800-789-3810 | service@kelvix.com 041018NH



## HLV96

**WIRING OPTIONS** 

### **PRIMARY SIDE DIMMING (120V ONLY)**



## **SECONDARY SIDE SWITCHING (120-277V)**



## SECONDARY SIDE DIMMING (0-10V)



## **SECONDARY SIDE DIMMING (DMX)**



Questions/Support | 800-789-3810 | quotes@kelvix.com 070919DM