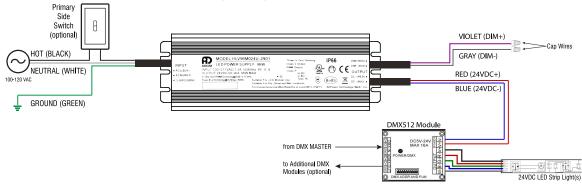

## **SECONDARY SIDE DIMMING (DMX)**

Questions/Support | 800-789-3810 | quotes@kelvix.com 070919DM