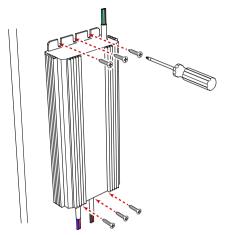

#### **INSTALLATION INSTRUCTIONS**

1) Orient power supply in desired position

Refer to HLV96 Wiring Options (next page) to configure setup for the appropriate application

2 Secure power supply to mounting surface

4 Confirm mounting postion and wiring figuration are as desired.

Customer Service | 800-789-3810 | service@kelvix.com 041018NH