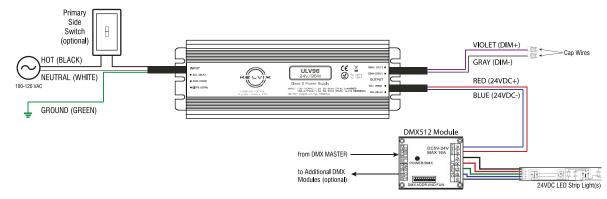

together within a run.





Drill hole for power feed at one end of the channel run.



2 Unscrew t-screws from channel couplers and feed through slot on back of channel.





Tighten coupler screws to join fixtures.





Clean channel to remove any dirt, debris, or moisture.





## **Easy-Spec<sup>™</sup> Continuous Lens Suspended**

Installation Instructions





## Easy-Spec<sup>™</sup> Continuous Lens Suspended

Installation Instructions





# **Easy-Spec<sup>™</sup> Continuous Lens Suspended** Installation Instructions





# **ULV Power Supply** Installation Instructions





## **ULV Wiring Options**

Installation Instructions

#### PRIMARY SIDE DIMMING (120V ONLY)



### PRIMARY SIDE SWITCHING (120-277V)



### SECONDARY SIDE DIMMING (0-10V)



#### SECONDARY SIDE DIMMING (DMX)