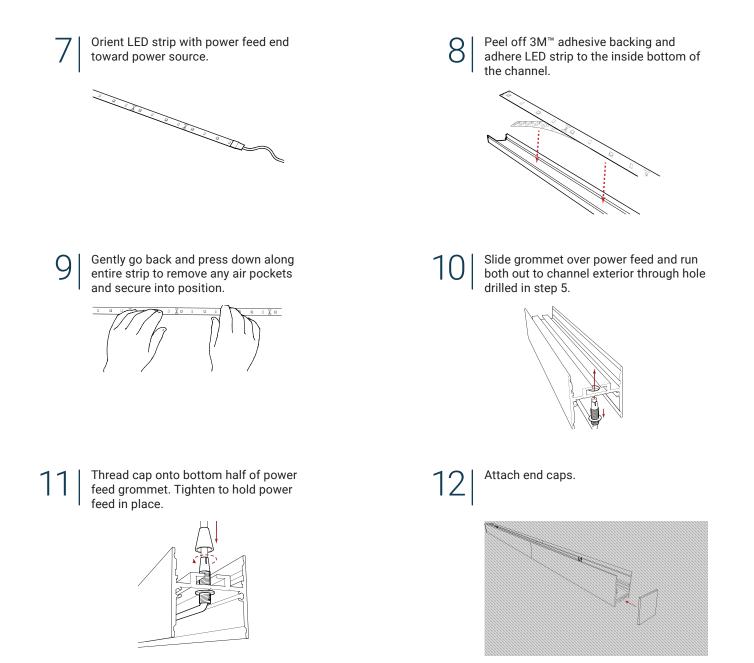

Couple all fixtures together within a run.

Drill hole for power feed at one end of the channel run.

2 Unscrew t-screws from channel couplers and feed through slot on back of channel.

Tighten coupler screws to join fixtures.