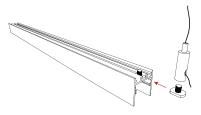

Couple all fixtures together within a run.

Drill hole for power feed at one end of the channel run.

2 Unscrew t-screws from channel couplers and feed through slot on back of channel.

Tighten coupler screws to join fixtures.