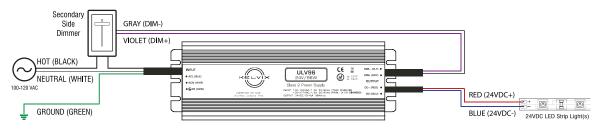

red length.





Couple all fixtures together within a run.





Drill hole for power feed at one end of the channel run.



2 Unscrew t-screws from channel couplers and feed through slot on back of channel.





Tighten coupler screws to join fixtures.





Clean channel to remove any dirt, debris, or moisture.





## **Easy-Spec<sup>™</sup> Continuous Lens Suspended**

Installation Instructions





## Easy-Spec<sup>™</sup> Continuous Lens Suspended

Installation Instructions





# **Easy-Spec<sup>™</sup> Continuous Lens Suspended** Installation Instructions





# **ULV Power Supply** Installation Instructions





## **ULV Wiring Options**

Installation Instructions

#### PRIMARY SIDE DIMMING (120V ONLY)



### PRIMARY SIDE SWITCHING (120-277V)



### SECONDARY SIDE DIMMING (0-10V)



#### SECONDARY SIDE DIMMING (DMX)