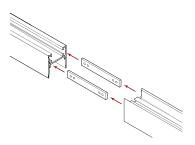

Couple all fixtures together within a run.

Drill hole for power feed at one end of the channel run.

2 Unscrew t-screws from channel couplers and feed through slot on back of channel.

Tighten coupler screws to join fixtures.