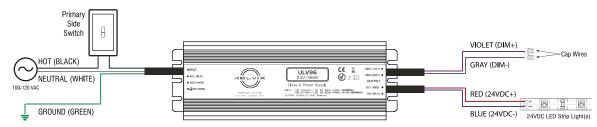

## **ULV Wiring Options**

Installation Instructions

### PRIMARY SIDE SWITCHING (120-277V)