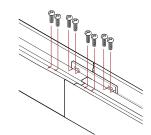

Couple all fixtures together within a run.

Drill hole for power feed at one end of the channel run.

2 Unscrew t-screws from channel couplers and feed through slot on back of channel.

Tighten coupler screws to join fixtures.