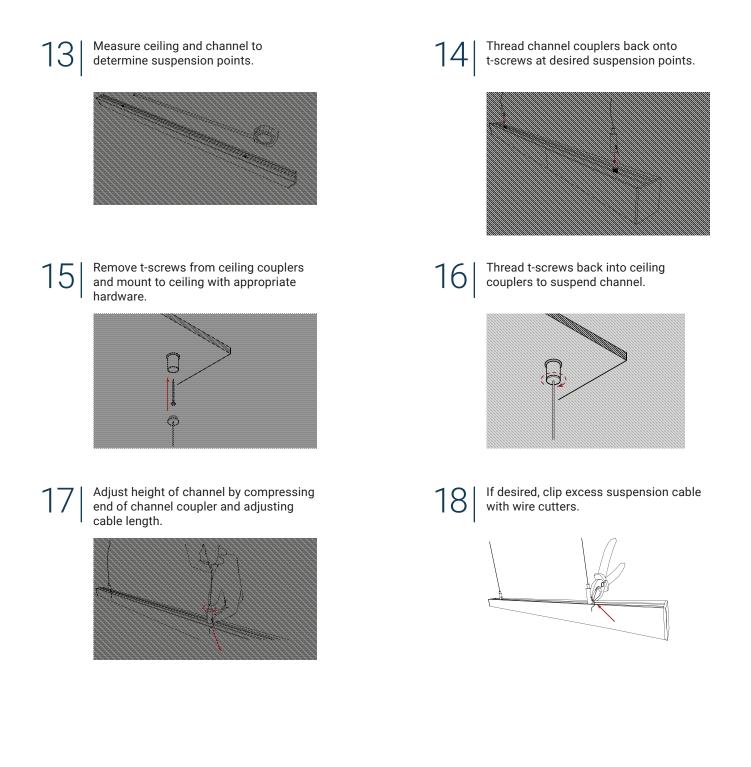

Couple all fixtures together within a run.

Drill hole for power feed at one end of the channel run.

2 Unscrew t-screws from channel couplers and feed through slot on back of channel.

Tighten coupler screws to join fixtures.