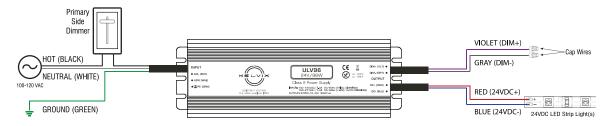

## **ULV Wiring Options**

Installation Instructions

#### PRIMARY SIDE DIMMING (120V ONLY)