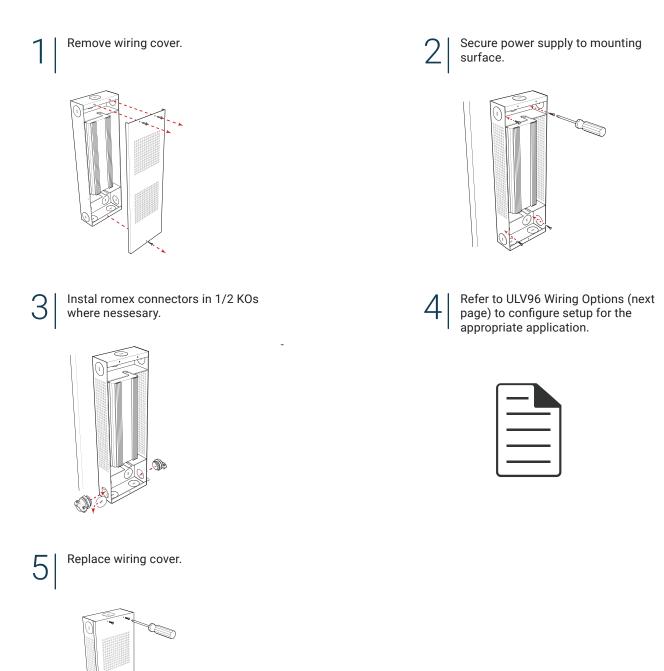

tions are insulated and secure before applying power.

Remove from power source immediately if any damage is found in the LED strip or cabling.

Measure and cut channel to desired length.





Couple all fixtures together within a run.





Drill hole for power feed at one end of the channel run.



2 Unscrew t-screws from channel couplers and feed through slot on back of channel.





Tighten coupler screws to join fixtures.





Clean channel to remove any dirt, debris, or moisture.





## **Easy-Spec<sup>™</sup> Continuous Lens Suspended**

Installation Instructions





## Easy-Spec<sup>™</sup> Continuous Lens Suspended

Installation Instructions





# **Easy-Spec<sup>™</sup> Continuous Lens Suspended** Installation Instructions





# **ULV Power Supply** Installation Instructions





## **ULV Wiring Options**

Installation Instructions

#### PRIMARY SIDE DIMMING (120V ONLY)



### PRIMARY SIDE SWITCHING (120-277V)



### SECONDARY SIDE DIMMING (0-10V)



#### SECONDARY SIDE DIMMING (DMX)