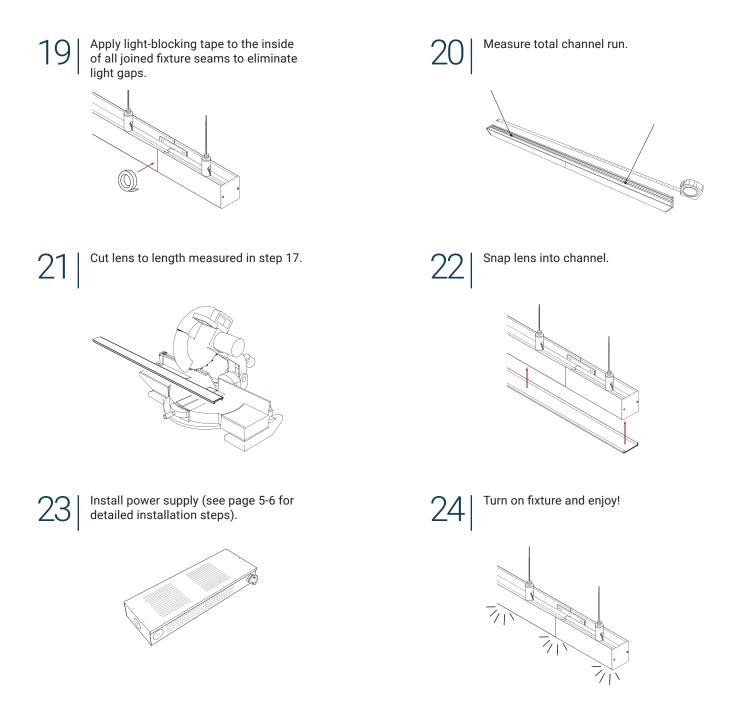

Ensure all electrical connections are insulated and secure before applying power.

Remove from power source immediately if any damage is found in the LED strip or cabling.

Measure and cut channel to desired length.

Couple all fixtures together within a run.

Drill hole for power feed at one end of the channel run.

2 Unscrew t-screws from channel couplers and feed through slot on back of channel.

Tighten coupler screws to join fixtures.

Clean channel to remove any dirt, debris, or moisture.