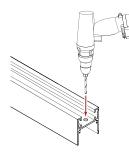

Ensure all electrical connections are insulated and secure before applying power.

Remove from power source immediately if any damage is found in the LED strip or cabling.

Measure and cut channel to desired length.

Couple all fixtures together within a run.

Drill hole for power feed at one end of the channel run.

2 Unscrew t-screws from channel couplers and feed through slot on back of channel.

Tighten coupler screws to join fixtures.