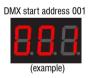

## Note: For example, if decoder is set to DMX address 001:

In 1cH mode, channels 1, 2, 3, & 4= DMX address 001. In 2cH mode, channels 1 & 3= DMX address 001 and channels 2 & 4= DMX address 002. In 3cH mode, channel 1 = 001, channel 2 = 002, channel 3 = 003, and channel 4 = 001. In 4cH mode, channel 1 = 001, channel 2 = 002, channel 3 = 003, and channel 4 = 004.