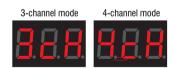

## SETUP INSTRUCTIONS

Connect power supply, DMX signal, and LED lighting strip(s) to the DMX512 decoder following the option below that best represents your lighting configuration:

- Once all connections have been made, apply power to decoder.
- The DMXD-4C-5A-WP is set to 4-channel mode (for RGBW) by default. To change decoder's channel configuration:
  - a) Press & hold 2nd and 3rd buttons on decoder for 3 seconds until "cH" display flashes.
  - b) Press 1st button to toggle between one, two, three, & four channel modes, as indicated below:

c) Press & hold any button for 3 seconds to exit channel configuration mode.

- (4) Set decoder to desired DMX start address:
  - a) Press & hold any of the three buttons on decoder for 3 seconds until address blinks.
  - b) Use right button (0-9) to change 1st digit, middle button (0-9) to change 2nd digit, and left button (0-5) to change 3rd digit.