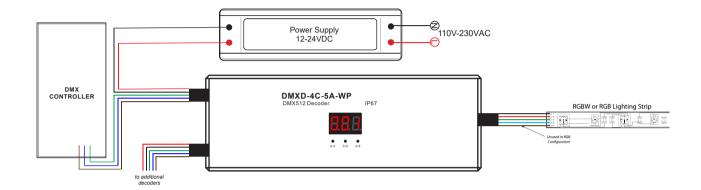

## SETUP INSTRUCTIONS

Connect power supply, DMX signal, and LED lighting strip(s) to the DMX512 decoder following the option below that best represents your lighting configuration:

- Once all connections have been made, apply power to decoder.
- The DMXD-4C-5A-WP is set to 4-channel mode (for RGBW) by default. To change decoder's channel configuration:
  - a) Press & hold 2nd and 3rd buttons on decoder for 3 seconds until "cH" display flashes.
  - b) Press 1st button to toggle between one, two, three, & four channel modes, as indicated below:

c) Press & hold any button for 3 seconds to exit channel configuration mode.

- (4) Set decoder to desired DMX start address:
  - a) Press & hold any of the three buttons on decoder for 3 seconds until address blinks.
  - b) Use right button (0-9) to change 1st digit, middle button (0-9) to change 2nd digit, and left button (0-5) to change 3rd digit.

 c) Press & hold any of the three buttons on decoder to exit DMX addressing mode.

Note: Multiple decoders set to the same DMX address will function in unison.

Note: The DMXD-4C-5A-WP decoder complies to standard DMX512 protocol and is compatible with any third party standard DMX512 controller.