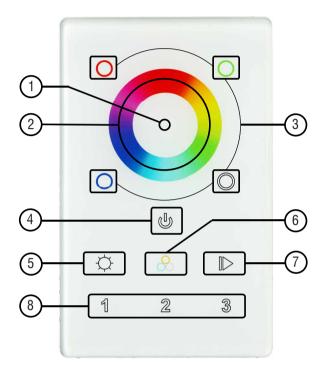

## In-Wall Control Station

- 1 Status Indicator: This LED status indicator illuminates red when the control station is off and blue when the control station is on.
- 2 <u>Color Wheel</u>: Touch desired color on touchsensitive color wheel [O] to select light color.
- 3 Color Channel Buttons: Short press any of the four color channel buttons [ of for red, of for green, of for blue, or of for white] to toggle channel off/on. If channel is already on, press and hold color channel button to slowly dim channel brightness. After releasing, press and hold again to increase channel brightness. Note: The white channel button [ ] is compatible with RGBW only, not with RGB.

- (4) On/Off: The on/off button [ ] toggles all zones between off and each of their last 'on' settings.
- 5 <u>Brightness</u>: Press and hold brightness button [ ; ] to dim current lighting scene. After releasing, press and hold again to increase brightness of current lighting scene.
- 6 White Colors: The white colors button [ ] toggles between three shades of white: warm white, natural white, and cool white.
- Program: The program button [ ] is a multifunction button that accesses the remote's ten built-in, preset color changing program modes with the ability to adjust program speed. Press button once to access first built-in color changing mode. Press again to pause this mode. Press a third time to start the next built-in mode, and so on... At any time during a color-changing mode, press and hold the program button to adjust how fast the program changes colors. The first press & hold speeds up the mode. The next press & hold slows down the mode.
- 8 Zone Control: Select the zone to be controlled by pressing the zone button [ 1, 2, or 3 ] and then making desired adjustments. To control multiple zones simultaneously, first sequentially select the zones to be controlled, then make desired lighting adjustments. Additionally, press and hold a zone button for two seconds to power on/off that particular zone.