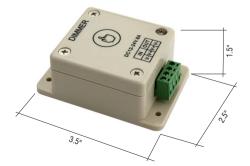

## **HIGH CAPACITY TOUCH DIMMER**

High Capacity and full range touch dimming. Screw down terminals for easy connection.

192 Watts Maximum

Item #RDH2