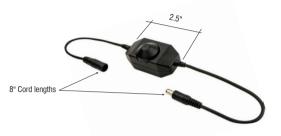

## **TOUCH DIMMER**

This plug-n-play unit provides a full rang of dimming via touch. Perfect when used as the only control of your system.

96 Watts Maximum Item #RD3