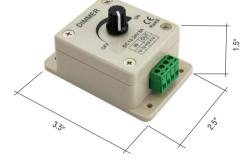

#### **HIGH CAPACITY ROTARY DIMMER**

High Capacity and full range rotary dimming. Screw down terminals for easy connection.

192 Watts Maximum Item #RDH1