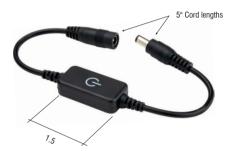

#### **ROTARY DIMMER**

This plug-n-play unit provides simple full range dimming. Perfect when your driver is connected to a switched outlet, as you can leave your dimmer to the desired setting.

48 Watts Maximum

Item #RD1

Location: \_\_