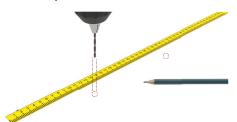

Never install within 10 ft or less from the nearest edge of a pool, spa, fountain, or similar location.

Never modify or take apart Kelvix components beyond instructions or the warranty will be void.

Position the fixture and mark the screw hole locations (recommend 2 clips per 3 ft of product). Once the holes have been marked, pre-drill as needed.