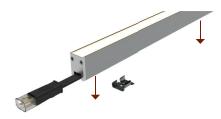

2 Screw surface clip into pre-drilled holes using M3 screws.

3 Secure fixture in mounting clips by pressing firmly in place.

Adjust to the desired position, if needed.