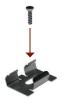

2 Screw surface clip into pre-drilled holes using M3 screws.

3 Secure fixture in mounting clips by pressing firmly in place.

Adjust to the desired position, if needed.