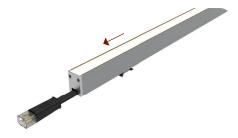

2 Screw surface clip into pre-drilled holes using M3 screws.

3 Secure fixture in mounting clips by pressing firmly in place.

Adjust to the desired position, if needed.