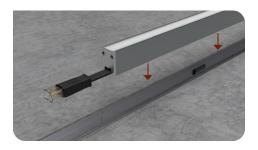

Prepare channel mounting using screws, epoxy, or more concrete.

3 Mount channel into mounting surface

Press fit BrightLinx into the channel.

Provide power to the fixtures.