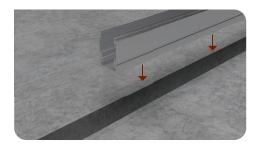

Prepare channel mounting using screws, epoxy, or more concrete.

3 Mount channel into mounting surface

Press fit BrightLinx into the channel.

Provide power to the fixtures.