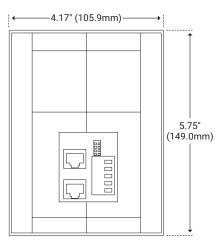

## I Dimensions

#### I Series Spec

| Series          | DMXC                              |
|-----------------|-----------------------------------|
| Input Voltage   | 5-15V DC                          |
| Control Outputs | DMX512                            |
| Control Inputs  | Dry Contact, RS232, TCP           |
| Data Storage    | Removable MicroSD Card (supplied) |
| Length          | 4.17" (105.9mm)                   |
| Width           | 5.75" (149.0mm)                   |
| Height          | 0.43" (10.9mm)                    |
| Physical Build  | Wall Mounted                      |
| IP Rating       | IP20                              |
| Temperature     | 14°F (-10°C) to 113°F (45°C)      |