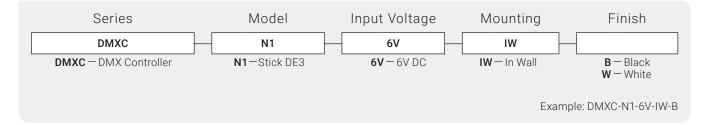

to 10 Zone of DMX Control
- Touch Color/Dimmer/Speed Wheel

## I Dimensions



#### I Series Spec

| Series          | DMXC                              |
|-----------------|-----------------------------------|
| Input Voltage   | 5-15V DC                          |
| Control Outputs | DMX512                            |
| Control Inputs  | Dry Contact, RS232, TCP           |
| Data Storage    | Removable MicroSD Card (supplied) |
| Length          | 4.17" (105.9mm)                   |
| Width           | 5.75" (149.0mm)                   |
| Height          | 0.43" (10.9mm)                    |
| Physical Build  | Wall Mounted                      |
| IP Rating       | IP20                              |
| Temperature     | 14°F (-10°C) to 113°F (45°C)      |



# I Product Code Builder



## I Interfaces

| <b>Glass Touch Panel</b> | Touch Sensitive Buttons with Color Wheel and full color display |
|--------------------------|-----------------------------------------------------------------|
| Arcolis Remote           | iOS/Android App to program and control scenes                   |
| Infared                  | Control using infared controller (remote receiver not included) |

# I Capabilities

| DMX512        | Terminal Block (512 Channels only) or Ethernet Port 1 (1024 Channels total) |
|---------------|-----------------------------------------------------------------------------|
| Live Control  | Color / Dimmer / Speed                                                      |
| Port Triggers | 8 Dry Contact Ports