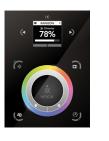

FIXTURE TYPE

PROJECT NAME

LOCATION

Nicolaudie Stick DE3 Glass Touch Panel DMX512/eDMX Controller

## I Description

The DMXC Stick DE3 is designed to meet the demands of even the most complex projects while maintaining an intuitive and user-friendly interface. With easy programming capabilities from a PC, Mac, Android, iPad, or iPhone using the downloadable software, you can customize lighting levels, color schemes, and effects to suit your unique vision with unparalleled ease.

## I Features

- Touch Interface
- Stand Alone
- Up to 10 Zone of DMX Control
- Touch Color/Dimmer/Speed Wheel

## I Interfaces

| <b>Glass Touch Panel</b> | Touch Sensitive Buttons with Color Wheel and full color display |
|--------------------------|-----------------------------------------------------------------|
| Arcolis Remote           | iOS/Android App to program and control scenes                   |
| Infared                  | Control using infared controller (remote receiver not included) |