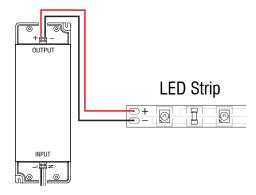

### I Installation Instructions

Secure power supply to mounting surface.

Observe polarity and connect power supply output and LED strip.

Optional: connect plug-in power feed to power supply in lieu of hardwire connection.