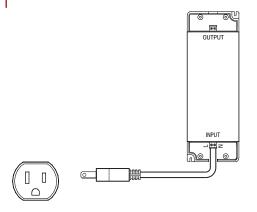

### I Installation Instructions

Secure power supply to mounting surface.

Observe polarity and connect power supply output and LED strip.

Optional: connect plug-in power feed to power supply in lieu of hardwire connection.