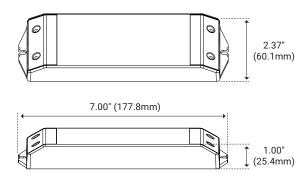

# I Specifications

| Series         | 50HE-24V                    |
|----------------|-----------------------------|
| Input Voltage  | 120V AC                     |
| Output Voltage | 24V DC / Constant Voltage   |
| Max Wattage    | 50W                         |
| Temp Range     | -20°F(-28°C) - 158°F (70°C) |
| Dimensions     | 7.00" × 2.37" × 1.00"       |
| Classification | Class 2                     |

#### **I** Dimensions