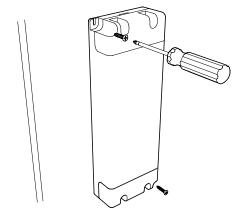

### I Installation Instructions

Secure power supply to mounting surface.

Observe polarity and connect power supply output and LED strip.

Optional: connect plug-in power feed to power supply in lieu of hardwire connection.