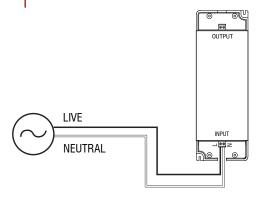

Remove wiring covers.

Connect primary side wires to AC line voltage power source.

6 Replace wiring covers.