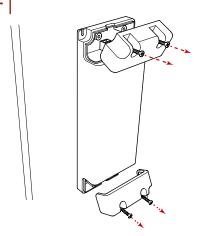

Remove wiring covers.

Connect primary side wires to AC line voltage power source.

6 Replace wiring covers.