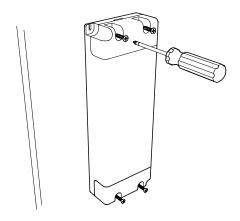

### I Installation Instructions

Secure power supply to mounting surface.

Observe polarity and connect power supply output and LED strip.

Optional: connect plug-in power feed to power supply in lieu of hardwire connection.