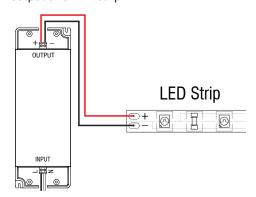

### I Installation Instructions

Secure power supply to mounting surface.

Observe polarity and connect power supply output and LED strip

Optional: connect plug-in power feed to power supply in lieu of hardwire connection