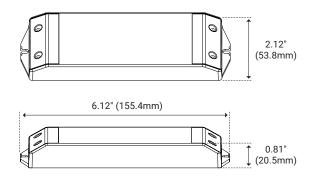

# I Specifications

| Series         | 25HE-24V                    |
|----------------|-----------------------------|
| Input Voltage  | 120V AC                     |
| Output Voltage | 24V DC / Constant Voltage   |
| Max Wattage    | 25W                         |
| Temp Range     | -20°F(-28°C) - 158°F (70°C) |
| Dimensions     | 6.12" × 2.12" × 0.81"       |
| Classification | Class 2                     |

#### **I** Dimensions