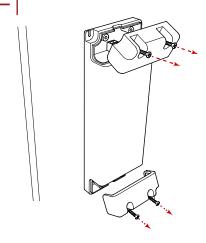

**?** Remove wiring covers

Connect primary side wires to AC line voltage power source

6 Replace wiring covers