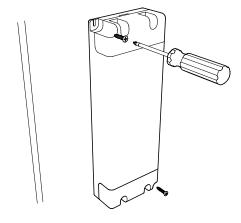

### I Installation Instructions

Secure power supply to mounting surface.

Observe polarity and connect power supply output and LED strip

Optional: connect plug-in power feed to power supply in lieu of hardwire connection