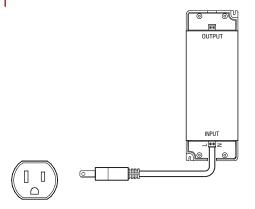

### I Installation Instructions

Secure power supply to mounting surface.

Observe polarity and connect power supply output and LED strip

Optional: connect plug-in power feed to power supply in lieu of hardwire connection