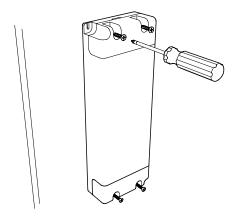

### I Installation Instructions

Secure power supply to mounting surface.

Observe polarity and connect power supply output and LED strip

Optional: connect plug-in power feed to power supply in lieu of hardwire connection