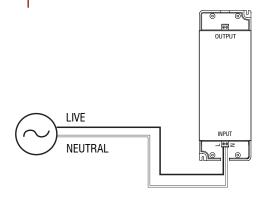

**?** Remove wiring covers

Connect primary side wires to AC line voltage power source

6 Replace wiring covers